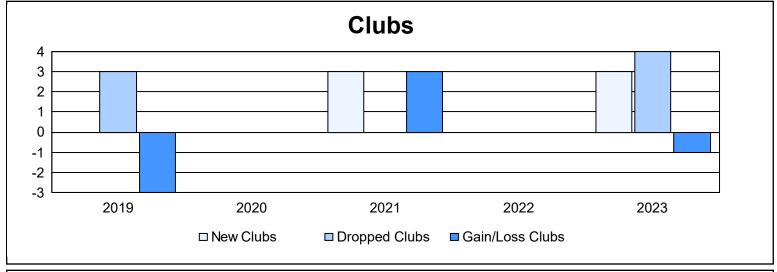

District A 16 As of June 2023 Cumulative

| Year      | New<br>Clubs | Dropped<br>Clubs | Gain/<br>Loss<br>Clubs | New<br>Members | Charter<br>Members | Reinstate<br>Members | Transfer<br>Members | Total<br>Member<br>Added | Total<br>Members<br>Dropped | Gain/<br>Loss<br>Members |
|-----------|--------------|------------------|------------------------|----------------|--------------------|----------------------|---------------------|--------------------------|-----------------------------|--------------------------|
| 2018-2019 | 0            | 3                | -3                     | 115            | 3                  | 5                    | 20                  | 143                      | 184                         | -41                      |
| 2019-2020 | 0            | 0                | 0                      | 89             | 1                  | 8                    | 12                  | 110                      | 165                         | -55                      |
| 2020-2021 | 3            | 0                | 3                      | 42             | 27                 | 13                   | 4                   | 86                       | 126                         | -40                      |
| 2021-2022 | 0            | 0                | 0                      | 90             | 3                  | 9                    | 9                   | 111                      | 167                         | -56                      |
| 2022-2023 | 3            | 4                | -1                     | 136            | 71                 | 10                   | 18                  | 235                      | 176                         | 59                       |
| Average   | 1            | 1                | 0                      | 94             | 21                 | 9                    | 13                  | 137                      | 164                         | -27                      |